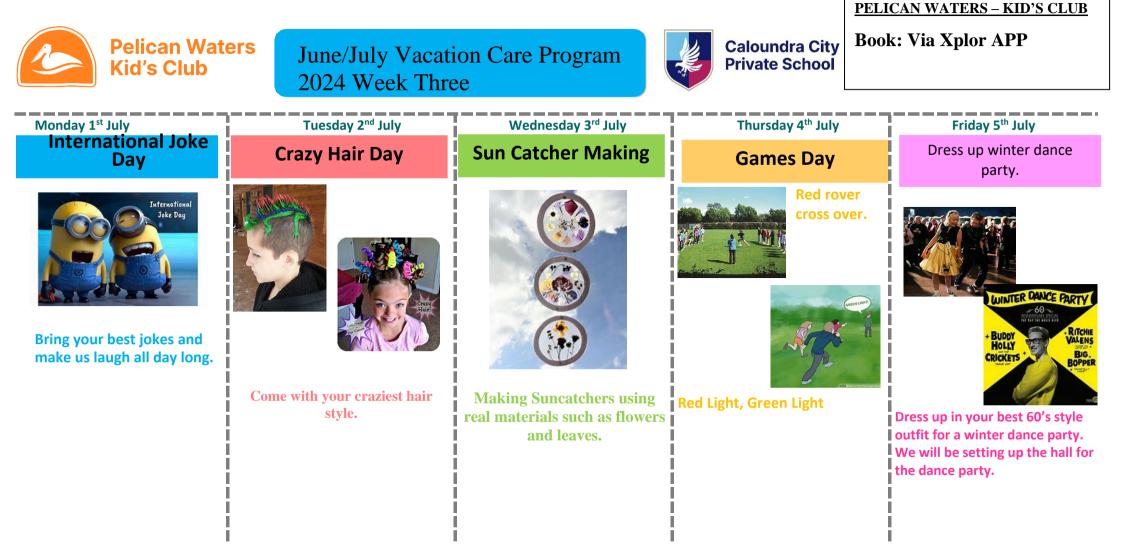

- We provide a flexible program that reflects the children's interests and spontaneity. The program provides some highlights of the experiences that are planned. We have children at our service diagnosed at risk of anaphylaxis from nuts. We are a nut free school. •
- \_\_\_\_\_An incursion and excursion permission form must be signed on the morning of the activity including a bus permission form. The excursion/incursion surcharge is added to your fees.

- We provide a flexible program that reflects the children's interests and spontaneity. The program provides some highlights of the experiences that are planned.
- We have children at our service diagnosed at risk of anaphylaxis from nuts. We are a nut free school.
- An incursion and excursion permission form must be signed on the morning of the activity including a bus permission form. The excursion/incursion surcharge is added to your fees.